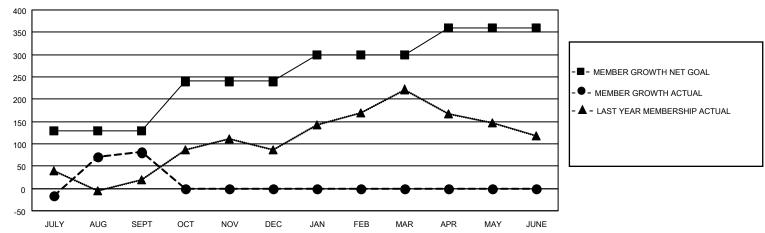

## GOALS AND ACTUAL MEMBERS CUMULATIVE

| DROPPED CLUBS: 0 |    | 32 CLUBS OF 155 ADDED 1 OR<br>MORE NEW MEMBERS | GENDER DISTRIBUTION                   |                |  |
|------------------|----|------------------------------------------------|---------------------------------------|----------------|--|
|                  |    | NORE NEW WEINBERS                              | MALE                                  | 3,147 (67.21%) |  |
|                  |    |                                                | FEMALE                                | 1,532 (32.72%) |  |
| DROPPED MEMBERS  |    |                                                | NON BINARY                            | 0 (0.00%)      |  |
| DECEASED         | 3  |                                                | PREFER NOT TO ANSWER                  | 3 (0.06%)      |  |
| CLUB CANCELLED   | 0  | CLICK HERE FOR CUMULATIVE                      | TOTAL FAMILY UNIT MEMBERS             | 2,448          |  |
| OTHER            | 95 | MEMBERSHIP DATA                                |                                       | ,              |  |
| TOTAL            | 98 |                                                | FAMILY MEMBERS PAYING HALF DUES 1,310 |                |  |
|                  |    |                                                |                                       |                |  |

## MONTHLY MEMBERSHIP PROGRESS REPORT

LOCATION INDIA District 321C1 Results as of: 9/30/2022

| Clubs RESULTS FOR 2022-2023 |   |   |   | Members RESULTS FOR 2022-2023 |     |     |    |
|-----------------------------|---|---|---|-------------------------------|-----|-----|----|
|                             |   |   |   |                               |     |     |    |
| JULY/AUG/SEPT               | 3 | 3 | 0 | JULY/AUG/SEPT                 | 130 | 187 | 98 |
| OCT/NOV/DEC                 | 3 | 0 | 0 | OCT/NOV/DEC                   | 110 | 0   | 0  |
| JAN/FEB/MAR                 | 2 | 0 | 0 | JAN/FEB/MAR                   | 60  | 0   | 0  |
| APR/MAY/JUNE                | 2 | 0 | 0 | APR/MAY/JUNE                  | 60  | 0   | 0  |