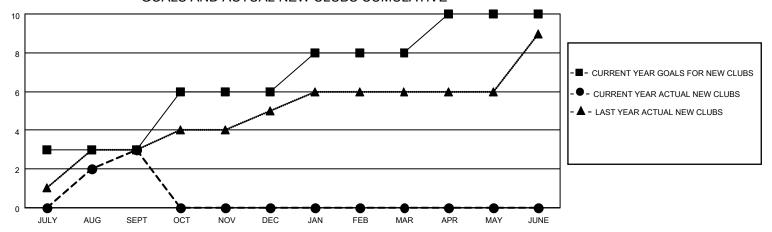

## GOALS AND ACTUAL NEW CLUBS CUMULATIVE

## MONTHLY MEMBERSHIP PROGRESS REPORT

LOCATION INDIA District 321C1 Results as of: 9/30/2022

| Clubs RESULTS FOR 2022-2023 |   |   |   | Members RESULTS FOR 2022-2023 |     |     |    |
|-----------------------------|---|---|---|-------------------------------|-----|-----|----|
|                             |   |   |   |                               |     |     |    |
| JULY/AUG/SEPT               | 3 | 3 | 0 | JULY/AUG/SEPT                 | 130 | 187 | 98 |
| OCT/NOV/DEC                 | 3 | 0 | 0 | OCT/NOV/DEC                   | 110 | 0   | 0  |
| JAN/FEB/MAR                 | 2 | 0 | 0 | JAN/FEB/MAR                   | 60  | 0   | 0  |
| APR/MAY/JUNE                | 2 | 0 | 0 | APR/MAY/JUNE                  | 60  | 0   | 0  |